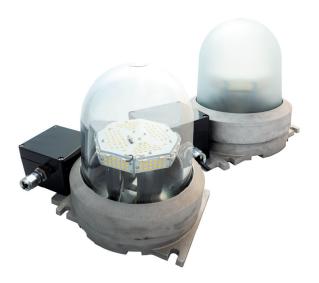

# **IQL-LED** series

LED bulk head luminaire
> 100.000 hours operational life time
5-year operational warranty

Locations where omnidirectional light is needed, the new IQL-LED series will provide the necessary lighting. Some of the light even goes upwards make inspections of cable ladders visually much easier. With its robust design and very low power consumption of 45Watts, the luminaire produces an impressive light output of > 6.000 lumen. The IQL-LED offers due to its light distribution characteristic an absolutely ideal allaround luminaire for industrial, indoor and outdoor applications. The luminaire is made in an aluminum alloy, seawater resistant and annodised to withstand the most severe conditions for chemical and offshore industries. The Junction box is IP 66 and offers the possibility to loop from luminaire to luminaire. The transparent part is made of shock resistant borosilicate glass, clear or frosted.