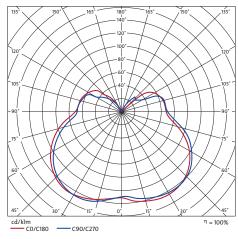

to loop from luminaire to luminaire. The transparent part is made of shock resistant borosilicate glass, clear or frosted.

#### Features:

- + Shock and vibration resistant
- + Immediate (re-)ignition
- + Universal burning position
- + Lumen depreciation 30% at 100.000 hours

# **General specifications:**

Housing: Seawater resistant anodized aluminium Lens: Toughened borosilicate glass

Light source: LED

Voltage: 230V ac/dc
System power: 45W
Type luminaire class: Class 1

Ambient temperature range: -30°C up to +50°C
Luminous flux: > 6.000 Lumens
Light color: 4.000K (white light)

Ingress Protection: IP66
Power factor: >0.9

Electrical connection: External GRP junction box (120 x 120 x 90mm) c/w 4mm² terminals and

2x M25 polyamide cable glands

Weight: Approx. 11Kgs

# Polar diagram:



### **Optional:**

- + EX certified (ATEX and IECEx) for use in Zone 1 & 2 for gas applications and Zone 21 & 22 for dust applications:
  - Ex db eb IIC T6 Gb for Gas applications
  - Ex tb IIIC 85°C Db for Dust applications
- + External reflector for high bay applications

| Article code | Туре              | Wattage | Voltage     | Weight | Lumen |
|--------------|-------------------|---------|-------------|--------|-------|
| EIS1O1NA31Z  | IQL-LED45 clear   | 45      | 230Vac / dc | 11 Kg  | 6100  |
| EIH1O1NA31Z  | IQL-LED45 frosted | 45      | 230Vac / dc | 11 Kg  | 6100  |

# Drawings:



## Life time expectancy: