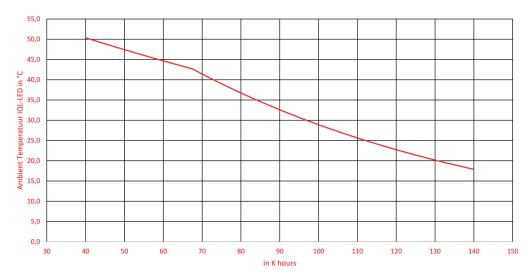

0.9

Electrical connection: External GRP junction box (120 x 120 x 90mm) c/w 4mm² terminals and

2x M25 polyamide cable glands

Weight: Approx. 11Kgs

# Polar diagram:



### **Optional:**

- + EX certified (ATEX and IECEx) for use in Zone 1 & 2 for gas applications and Zone 21 & 22 for dust applications:
  - Ex db eb IIC T6 Gb for Gas applications
  - Ex tb IIIC 85°C Db for Dust applications
- + External reflector for high bay applications

| Article code | Туре              | Wattage | Voltage     | Weight | Lumen |
|--------------|-------------------|---------|-------------|--------|-------|
| EIS1O1NA31Z  | IQL-LED45 clear   | 45      | 230Vac / dc | 11 Kg  | 6100  |
| EIH1O1NA31Z  | IQL-LED45 frosted | 45      | 230Vac / dc | 11 Kg  | 6100  |

# Drawings:



## Life time expectancy: