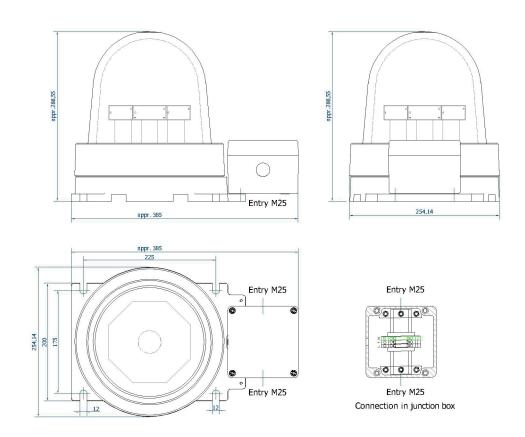

ection: IP66
Power factor: >0.9

Electrical connection: External GRP junction box (120 x 120 x 90mm) c/w 4mm² terminals and

2x M25 polyamide cable glands

Weight: Approx. 11Kgs

# Polar diagram:



### **Optional:**

- + EX certified (ATEX and IECEx) for use in Zone 1 & 2 for gas applications and Zone 21 & 22 for dust applications:
  - Ex db eb IIC T6 Gb for Gas applications
  - Ex tb IIIC 85°C Db for Dust applications
- + External reflector for high bay applications

| Article code | Туре              | Wattage | Voltage     | Weight | Lumen |
|--------------|-------------------|---------|-------------|--------|-------|
| EIS1O1NA31Z  | IQL-LED45 clear   | 45      | 230Vac / dc | 11 Kg  | 6100  |
| EIH1O1NA31Z  | IQL-LED45 frosted | 45      | 230Vac / dc | 11 Kg  | 6100  |

# Drawings:



## Life time expectancy: